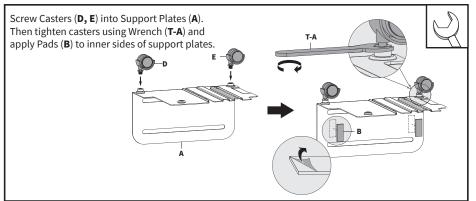

## **ASSEMBLY STEPS**

Failure to do so may result in serious injury.

### STEP 1