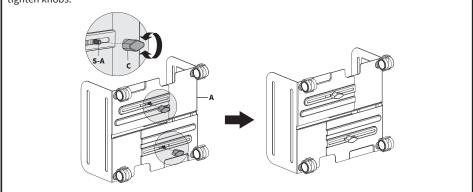

## STEP 2

Position Support Plates (A) together, insert Carriage Bolts (S-A), and secure with Knobs (C). Do not yet tighten knobs.