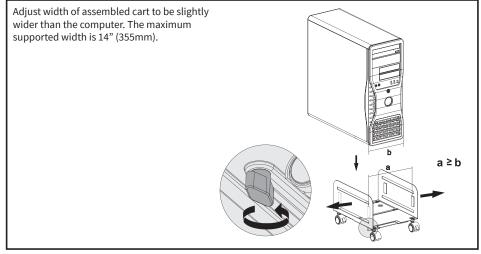

exceed weight capacity. We cannot be liable for damage or injury caused by improper mounting, incorrect assembly or inappropriate use.

# 🗥 TIPOVER WARNING

SERIOUS OR FATAL CRUSHING INJURIES CAN OCCUR FROM TIPOVER. TO HELP PREVENT TIPOVER:

- NEVER ALLOW CHILDREN TO CLIMB, STAND, HANG, OR PLAY ON ANY PART OF CPU CART.
- USE TIPOVER RESTRAINT OR ANCHOR CART TO WALL

#### USE OF TIPOVER RESTRAINTS MAY ONLY REDUCE, BUT NOT ELIMINATE RISK OF TIPOVER.

# 🗥 WARNING: CHOKING HAZARD

SMALL PARTS - NOT FOR CHILDREN UNDER 3 YEARS. ADULT SUPERVISION IS REQUIRED.



(30kg)

## **ASSEMBLY STEPS**

Failure to do so may result in serious injury.

### STEP 1



## STEP 2

Position Support Plates (A) together, insert Carriage Bolts (S-A), and secure with Knobs (C). Do not yet tighten knobs.



## STEP 3



### STEP 4





### Open Monday - Friday 7:00am - 7:00pm CST,

our dedicated support team can offer immediate assistance with rapid response times. If any parts are received damaged or defective, please contact us. We are happy to replace parts to ensure you have a fully functioning product.

| Ċ | 309-278-5303                                | AVG. RESOLUTION TIME (within office hrs): 5M 4S                                                                                                                     |
|---|---------------------------------------------|---------------------------------------------------------------------------------------------------------------------------------------------------------------------|
|   | www.vivo-us.com<br>Chat live with an agent! | AVG. RESOLUTION